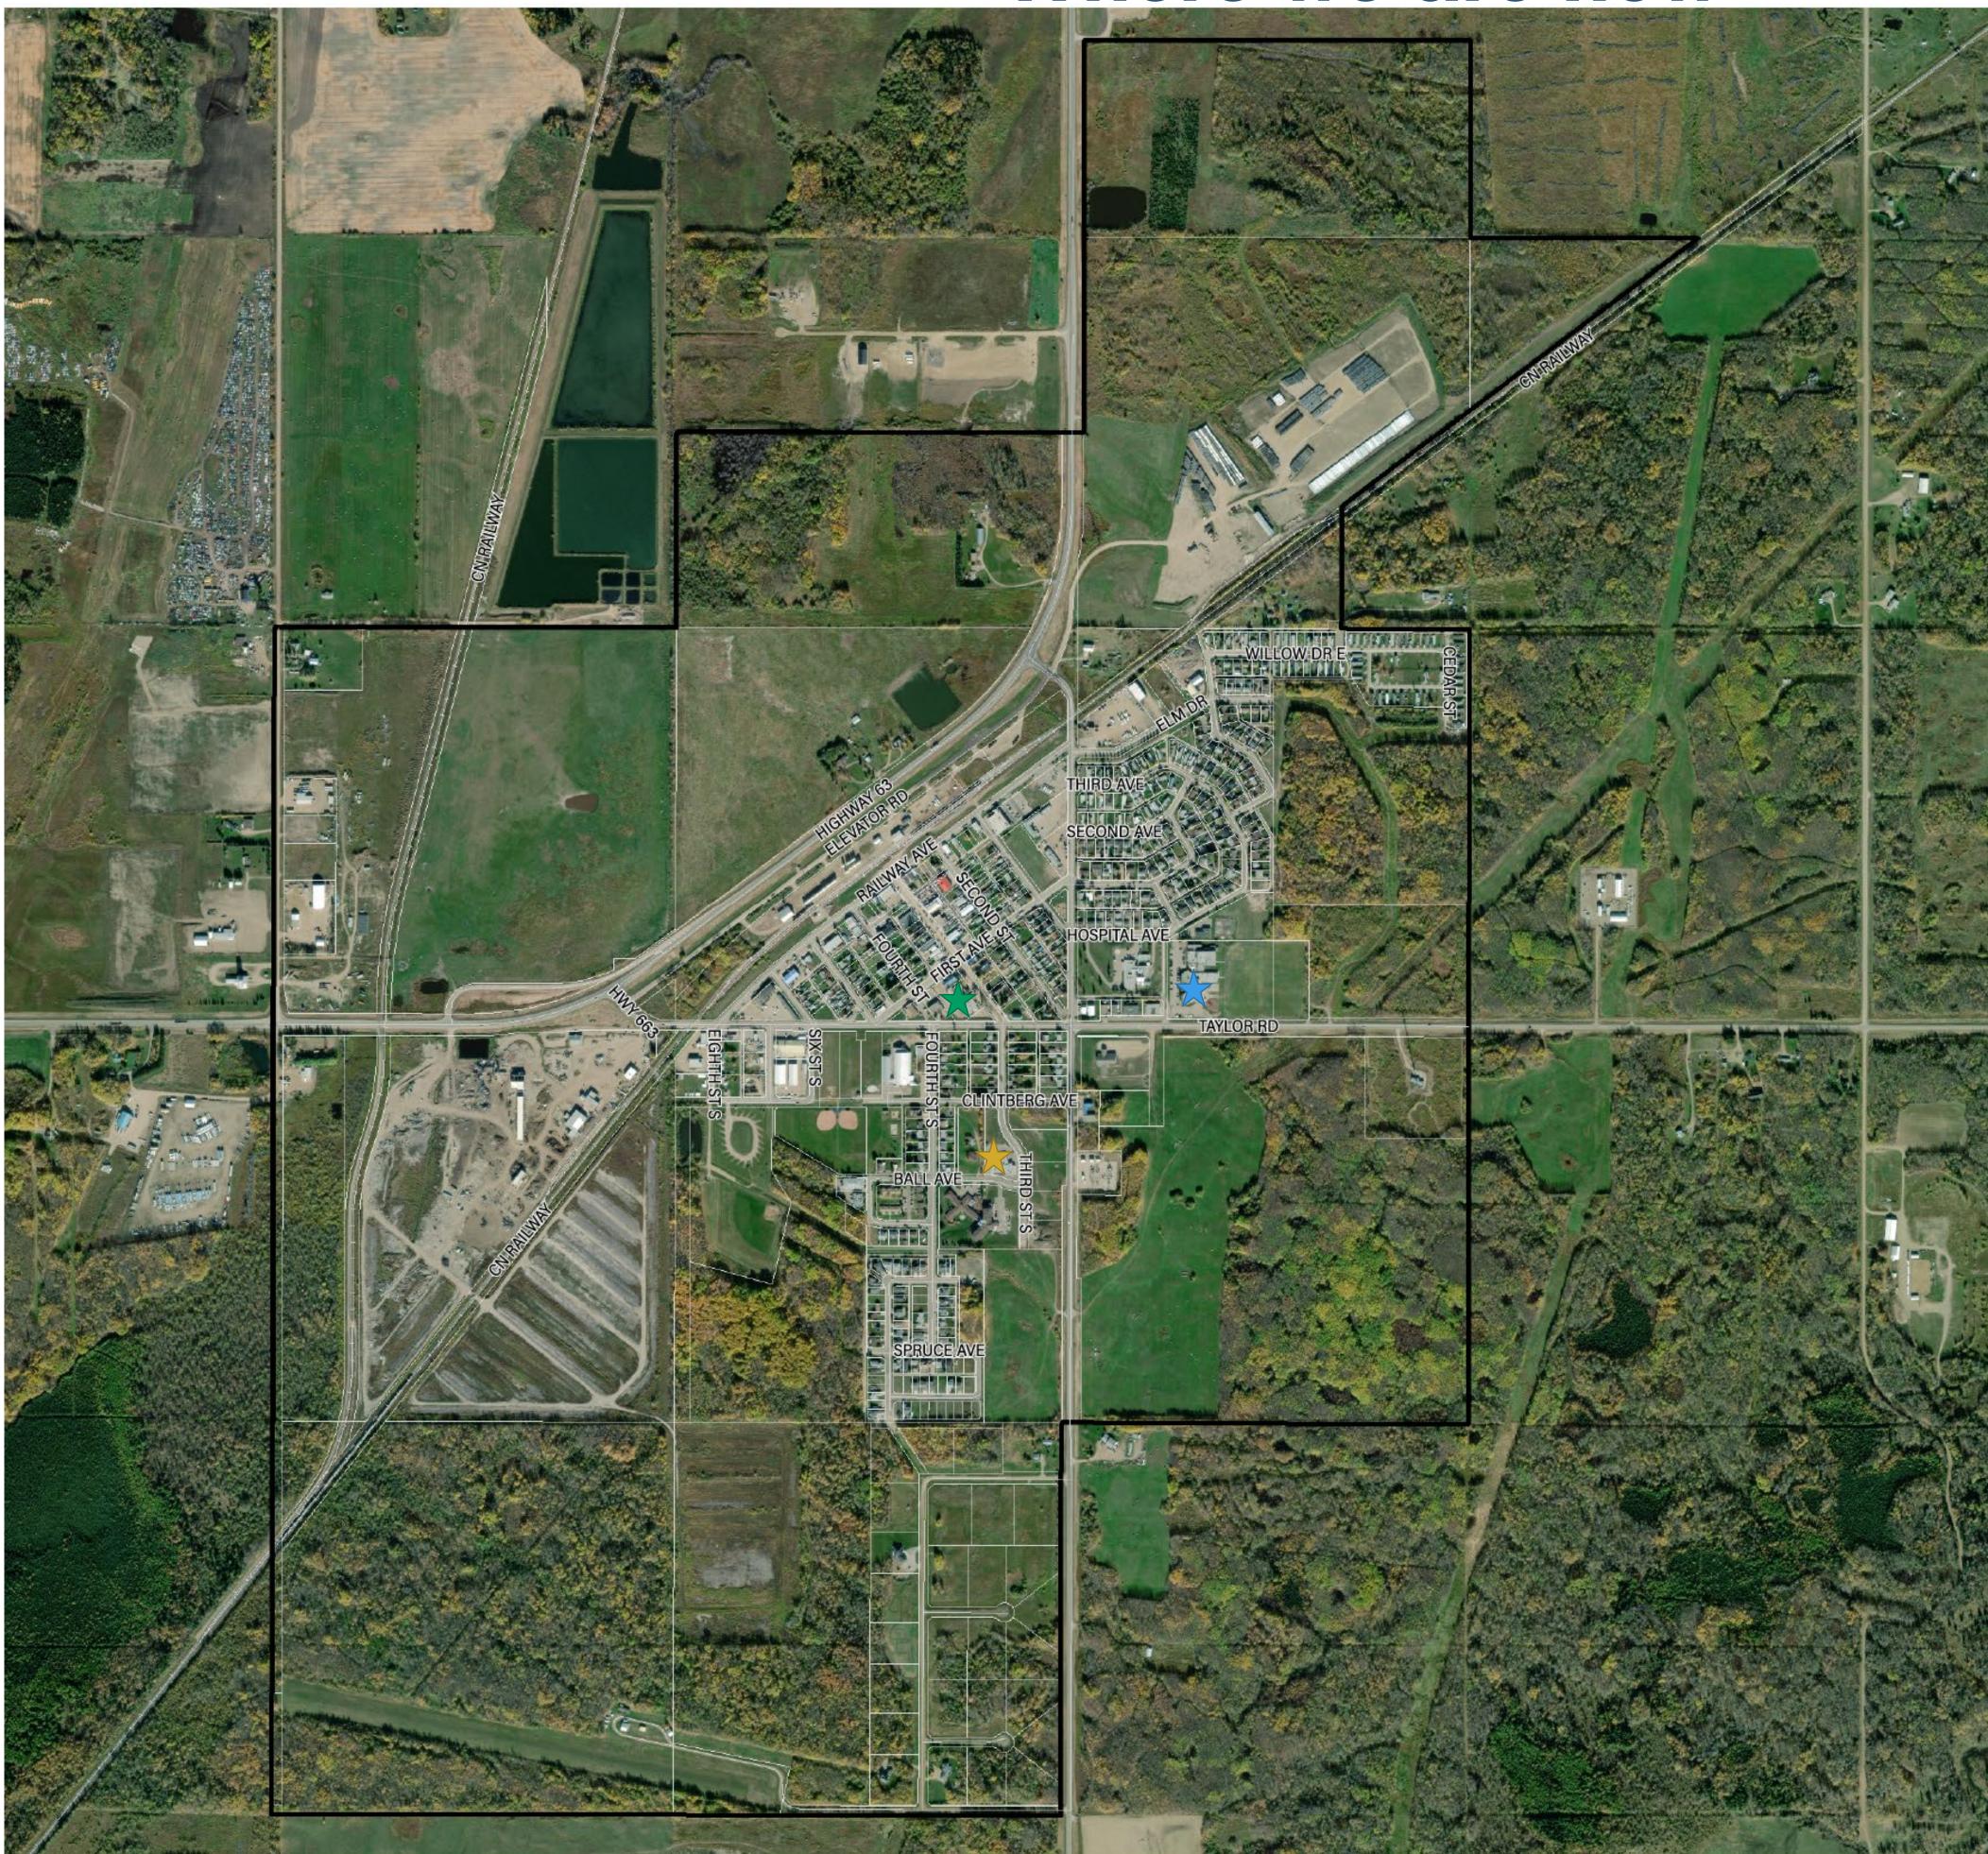

Act*.



The Municipal Development Plan (MDP) and Land Use Bylaw (LUB) project is now underway! This project will modernize

### Land Use Bylaw

The Land Use Bylaw is the key planning tool used to achieve the community's shared vision identified in the MDP. The LUB sets out guidelines for how land within the Village should be developed. The LUB also informs what Boyle will look like through regulations influencing neighbourhood and community design, such as density, building setbacks, and landscaping.

The new LUB will replace the current 2002 Village of Boyle LUB.





### What do you like most about working in the Village of Boyle?



### Where we are now

### What do you like most about living in the Village of Boyle?



### What do you think are the Village's biggest challenges?









## Where we are now



### Where do you go to recreate?

Where are your favourite places in the Village?

Where are the places that could be improved?

(post your thoughts below)

**Community Center** 

Village Office

School

**DILLON** CONSULTING







## Where we would like to go

What is your vision for the future of Boyle? (post your vision on a sticky below)

In 25 years Boyle is .....









| Residential<br>What kind of residential development would you like<br>to see in Boyle? | Commercial<br>What types of businesses and industries should<br>Boyle encourage in the Village?        | Recreation and Culture<br>How can Boyle build on its cultural and recreational<br>assets? | Open Space, Parks and Pathways<br>How can Boyle enhance its open space, parks and<br>pathways? |
|-----